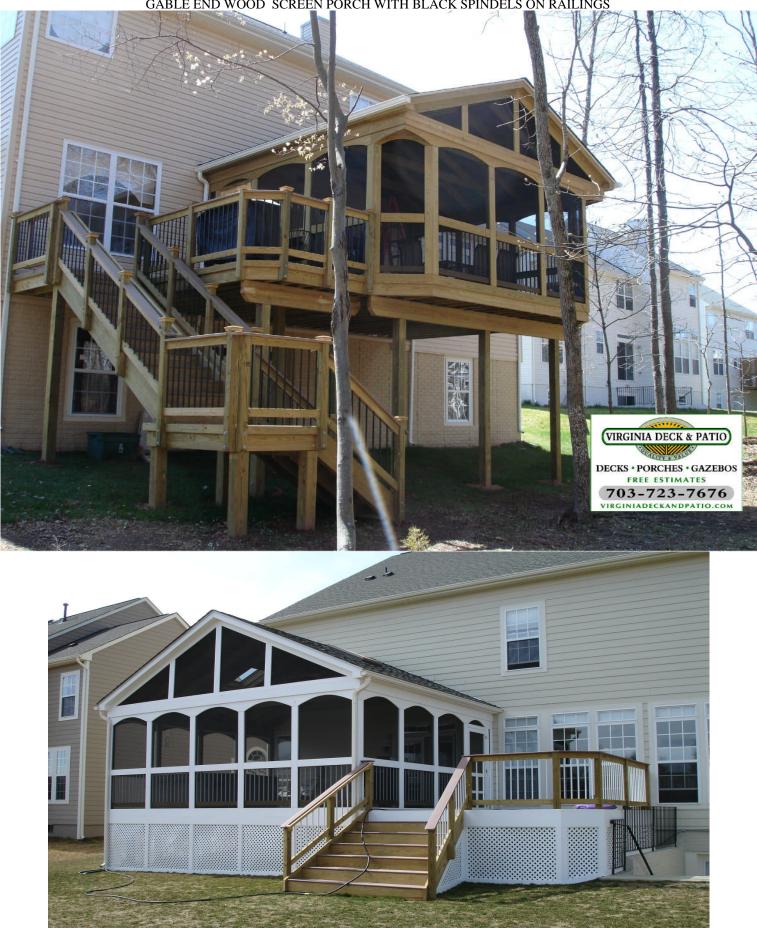

## GABLE END WOOD SCREEN PORCH WITH BLACK SPINDELS ON RAILINGS

WHITE COMPOSITE RAIL WITH BLACK SPINDELS, GRAY PROCELL DEKING WITH HIDDEN FASTNERS

STONE PATIO, GRAVEL UNDER DECK, WHITE VINYL DECK

WOOD RAILS WITH BLACK SPINDELS, POSTS ARE INSET, HIDDEN FASTNER, LIGHTS IN RAILS