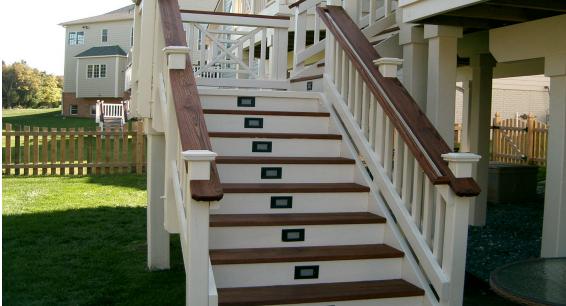

BLACK SPINDELS WITH POST CAPS, AND TREX FLOOR

LIGHTS IN STAIRS

WOOD RAILINGS WITH 6X6 RAILING POSTS INSET/ COMPOSITE FLOOR AND TOP HANDRAIL

BLACK SPINDELS, POST CAPS

WHITE COMPOSITE RAILINGS WITH WHITE METAL SPINDELS, ROUND FIBERGLASS COLUMNS UNDER DECK