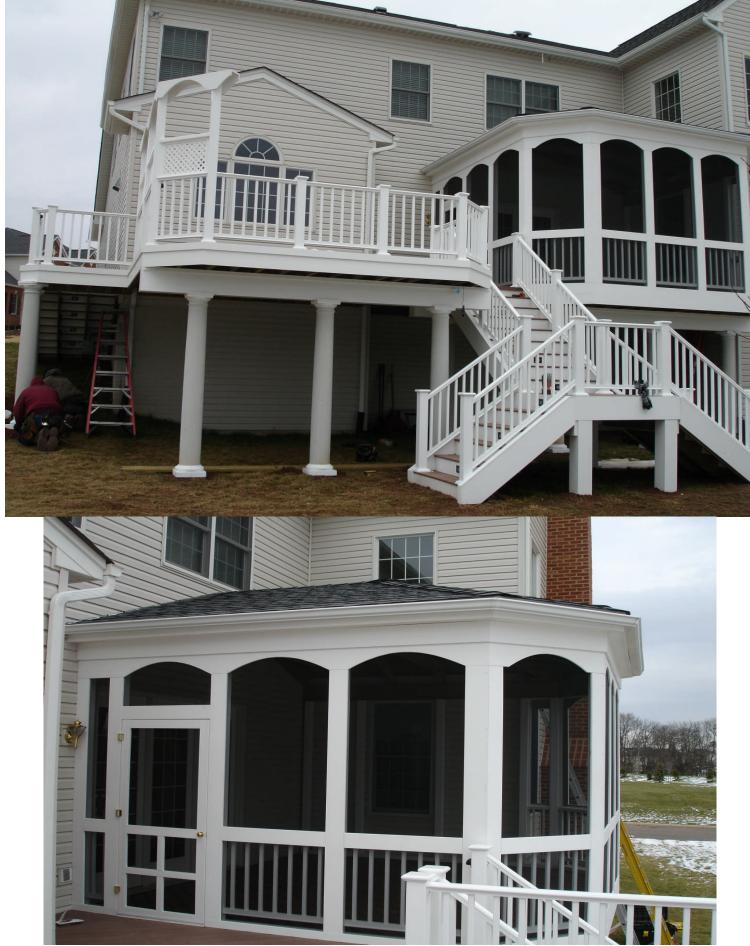

## ALL WHITE COMPOSITE RAILINGS

ALL WHITE COMPOSITE RAILINGS WITH GRAY EVERGRAIN FLOORING

WHITE COMPOSITE RAILS WITH BLACK SPINDELS AND REDWOOD EVERGRAIN ON TOP HANDRAIL, BRICK COLUMNS

SCREEN PORCH WITH HIP ROOF, WOOD TRIM ON PORCH AND WAS STAINED BEIGE