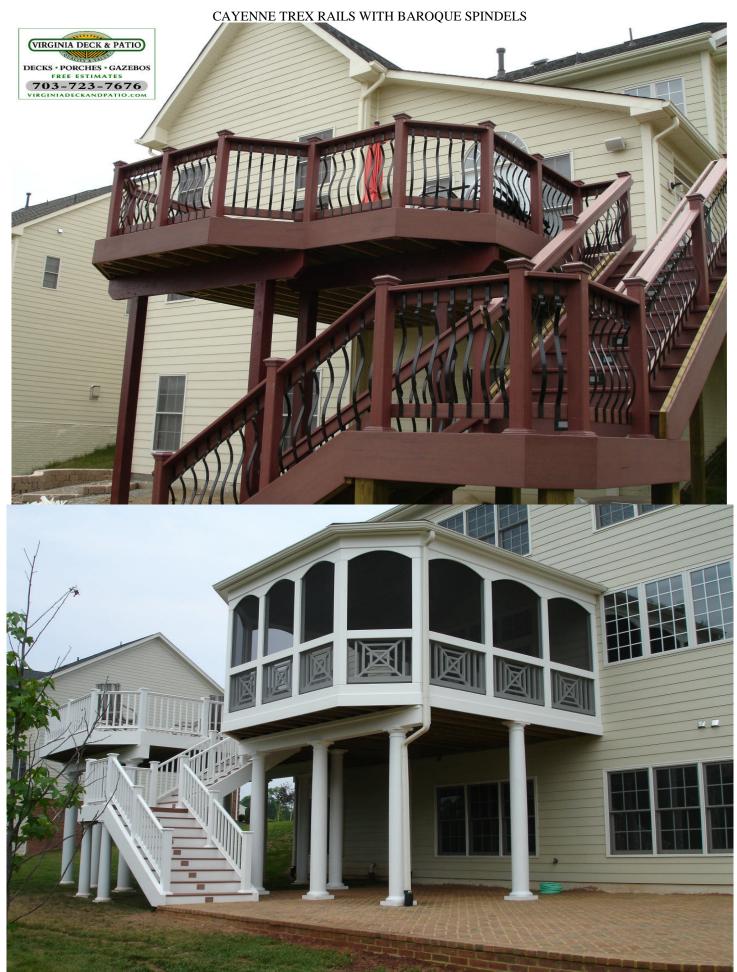

TIGHT CONTOUR CUTS OF FLOORING , AROUND STONE WALL, HIDDEN FASTNERS

6X6 RAILING POSTS WITH OVERHEAD TRELLIS, BAROQUE BALLUSTORS ON RAILINGS

RAILING POSTS ARE INSET,, ON TOP OF DECK FOR CLEANER LOOK, BAROQUE STYLE BALLUSTORS