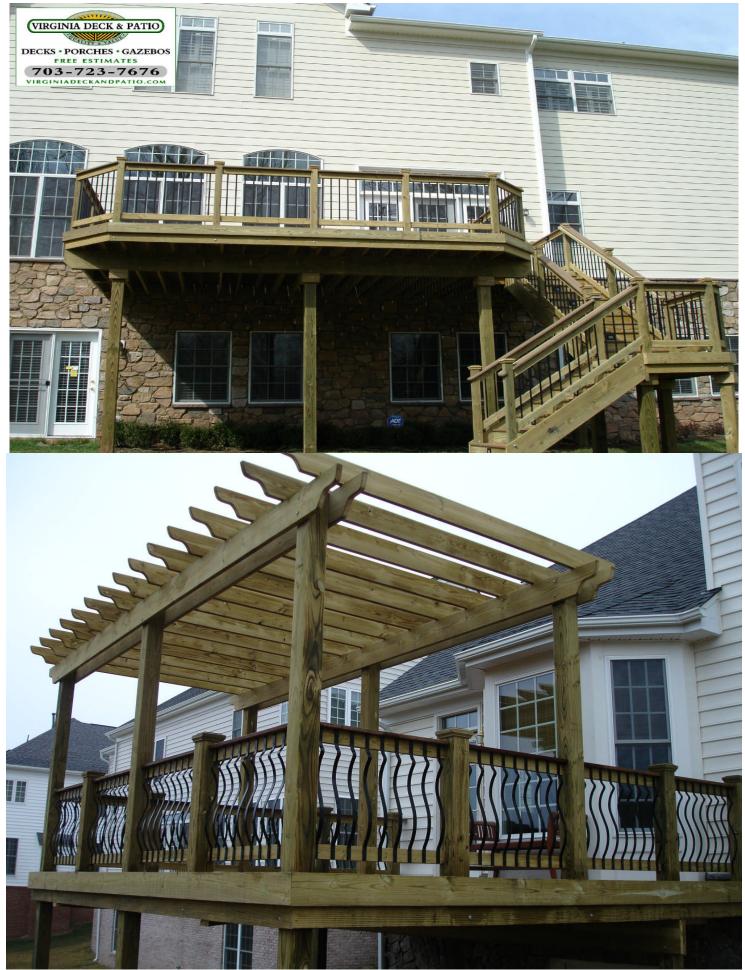

TIGHT CONTOUR CUTS OF FLOORING , AROUND STONE WALL, HIDDEN FASTNERS

6X6 RAILING POSTS WITH OVERHEAD TRELLIS, BAROQUE BALLUSTORS ON RAILINGS

RAILING POSTS ARE INSET,, ON TOP OF DECK FOR CLEANER LOOK, BAROQUE STYLE BALLUSTORS