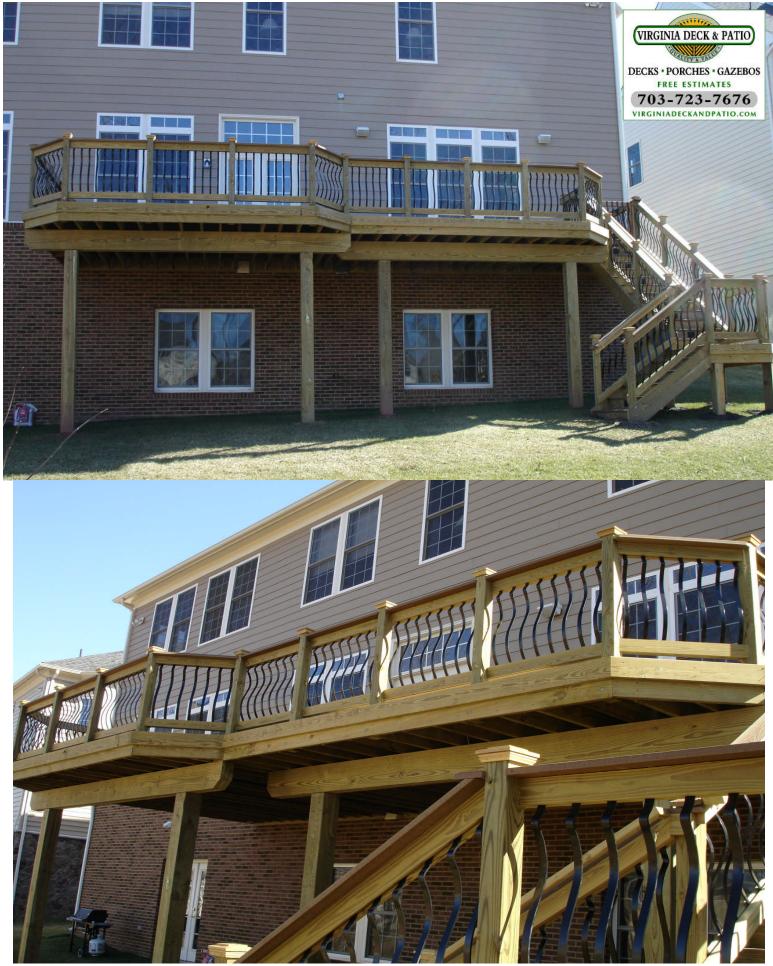

FIBERON JATOBA TROPICS DECKING, BRONZE COLONIAL SPINDELS

INSET RAILING POSTS/BRONZE COLONIAL SPINDELS

UPPER AND LOWER DECK/BLACK SPINDELS