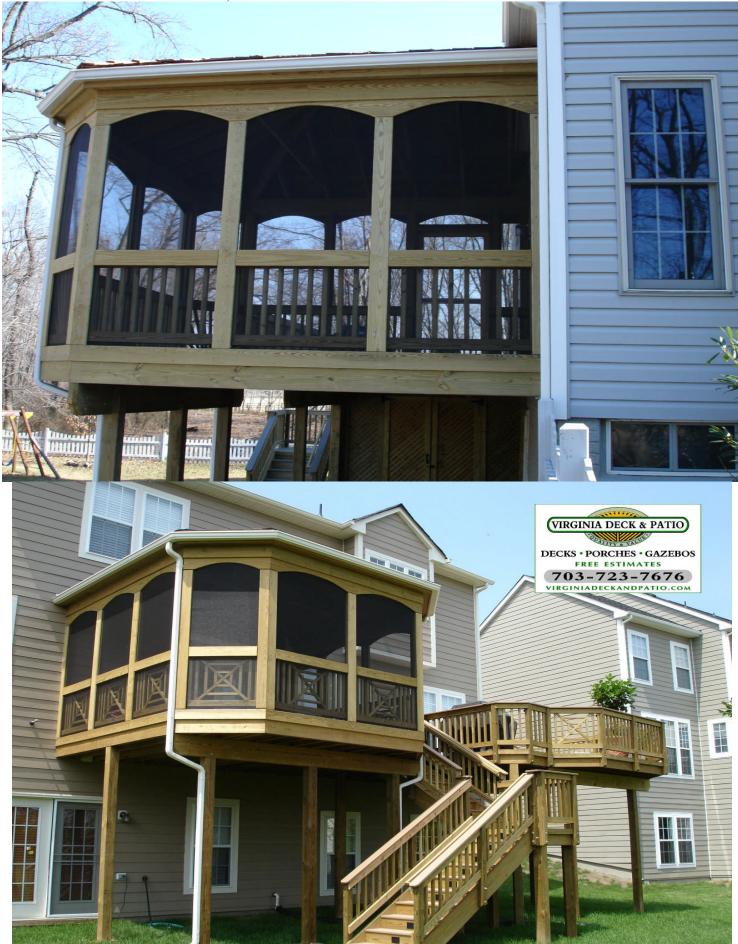

BLACK SPINDELS WITH POST CAPS, AND TREX FLOOR

LIGHTS IN STAIRS

WOOD RAILINGS WITH 6X6 RAILING POSTS INSET/ COMPOSITE FLOOR AND TOP HANDRAIL

BLACK SPINDELS, POST CAPS

WHITE COMPOSITE RAILINGS WITH WHITE METAL SPINDELS, ROUND FIBERGLASS COLUMNS UNDER DECK