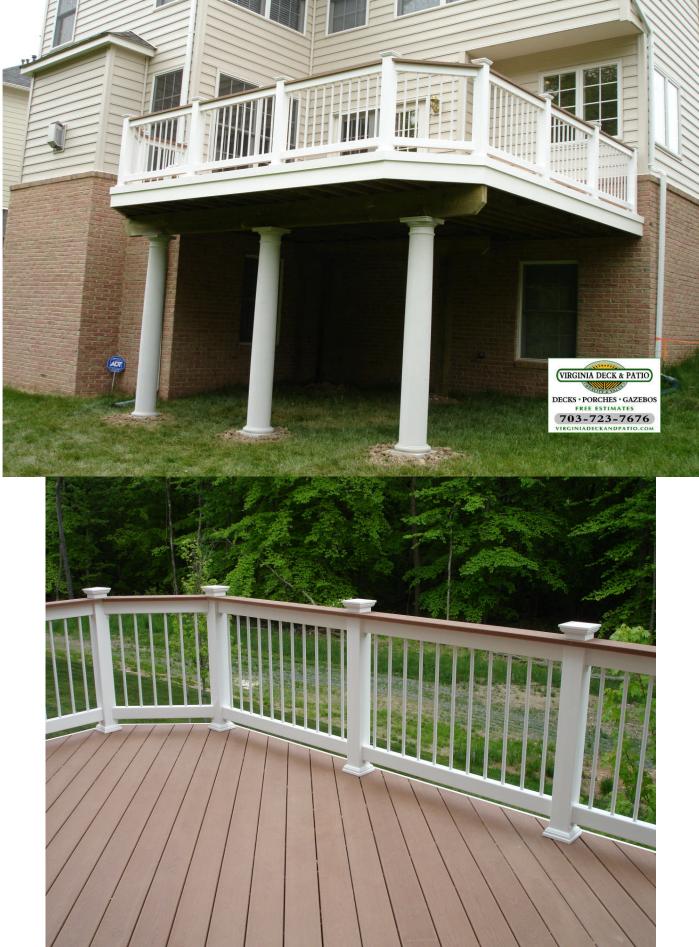

BLACK SPINDELS WITH POST CAPS, AND TREX FLOOR

LIGHTS IN STAIRS

WOOD RAILINGS WITH 6X6 RAILING POSTS INSET/ COMPOSITE FLOOR AND TOP HANDRAIL

BLACK SPINDELS, POST CAPS

WHITE COMPOSITE RAILINGS WITH WHITE METAL SPINDELS, ROUND FIBERGLASS COLUMNS UNDER DECK