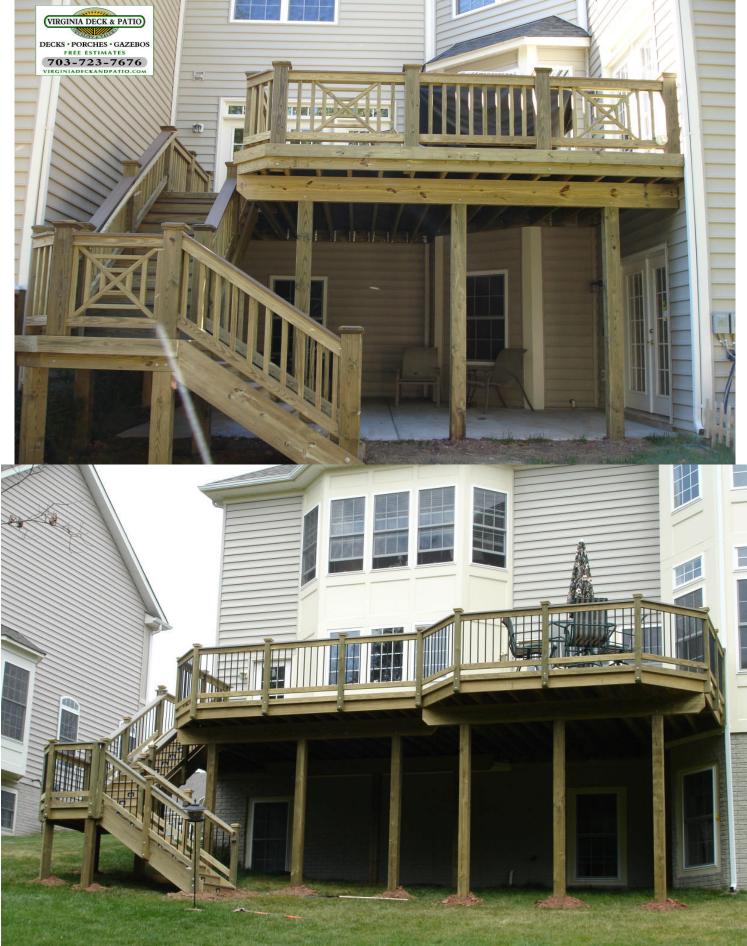

BLACK SPINDELS WITH POST CAPS, AND TREX FLOOR

LIGHTS IN STAIRS

WOOD RAILINGS WITH 6X6 RAILING POSTS INSET/ COMPOSITE FLOOR AND TOP HANDRAIL

BLACK SPINDELS, POST CAPS

WHITE COMPOSITE RAILINGS WITH WHITE METAL SPINDELS, ROUND FIBERGLASS COLUMNS UNDER DECK