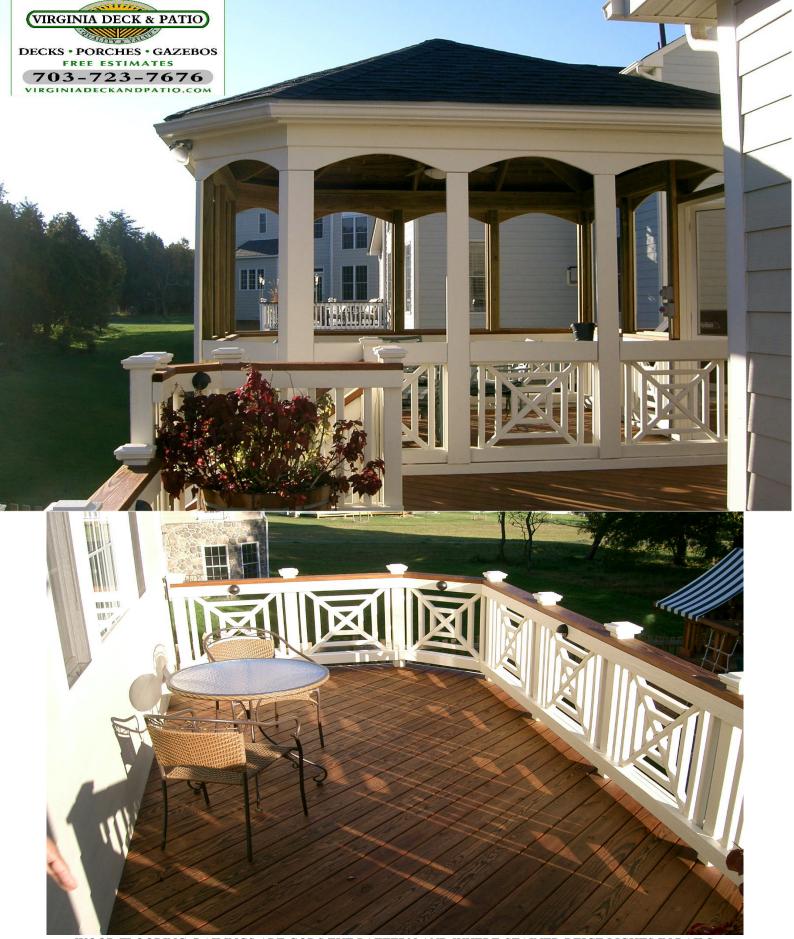

## ALL WHITE COMPOSITE RAILINGS

ALL WHITE COMPOSITE RAILINGS WITH GRAY EVERGRAIN FLOORING

WHITE COMPOSITE RAILS WITH BLACK SPINDELS AND REDWOOD EVERGRAIN ON TOP HANDRAIL, BRICK COLUMNS

SCREEN PORCH WITH HIP ROOF, WOOD TRIM ON PORCH AND WAS STAINED BEIGE

WOOD FLOORING, RAILINGS ARE GODS EYE PATTERN AND WHERE STAINED BEIGE, LIGHTS IN RAILS

WHITE VINYL SCREEN PORCH WITH WHITE COMPOSITE RAILINGS AND WHITE ROUND SPINDELS, WHITE VINYL WRAP

INSIDE PORCH WITH "IPE" WOOD FLOOR AND WHITE COMPOSITE RAILINGS