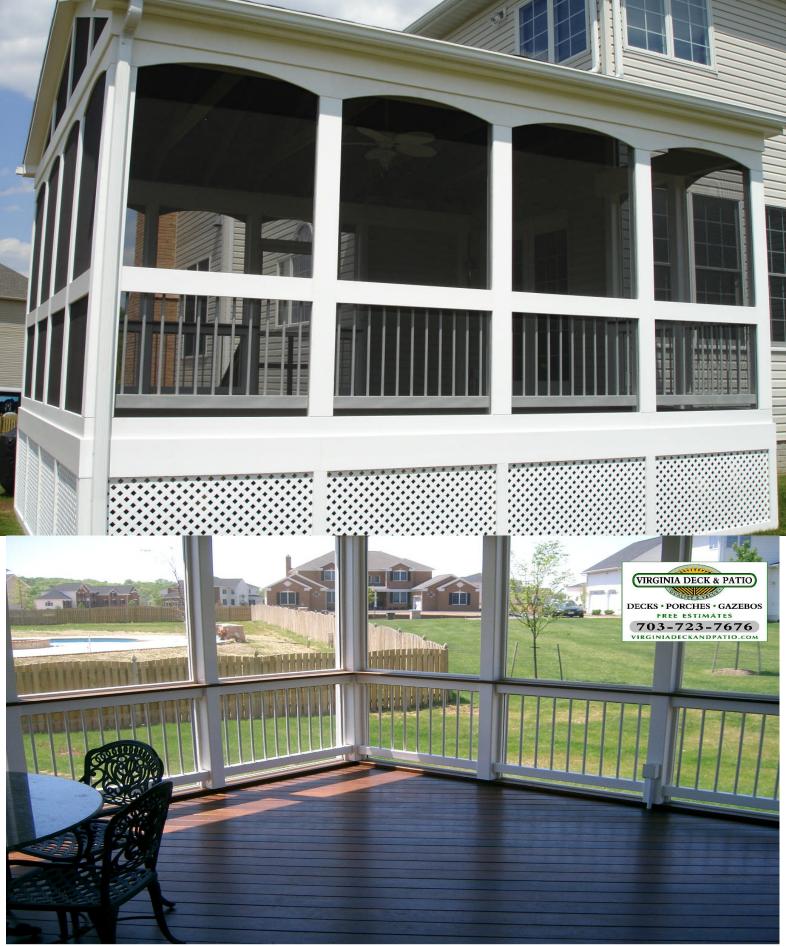

## ALL WHITE COMPOSITE RAILINGS

ALL WHITE COMPOSITE RAILINGS WITH GRAY EVERGRAIN FLOORING

WHITE COMPOSITE RAILS WITH BLACK SPINDELS AND REDWOOD EVERGRAIN ON TOP HANDRAIL, BRICK COLUMNS

SCREEN PORCH WITH HIP ROOF, WOOD TRIM ON PORCH AND WAS STAINED BEIGE