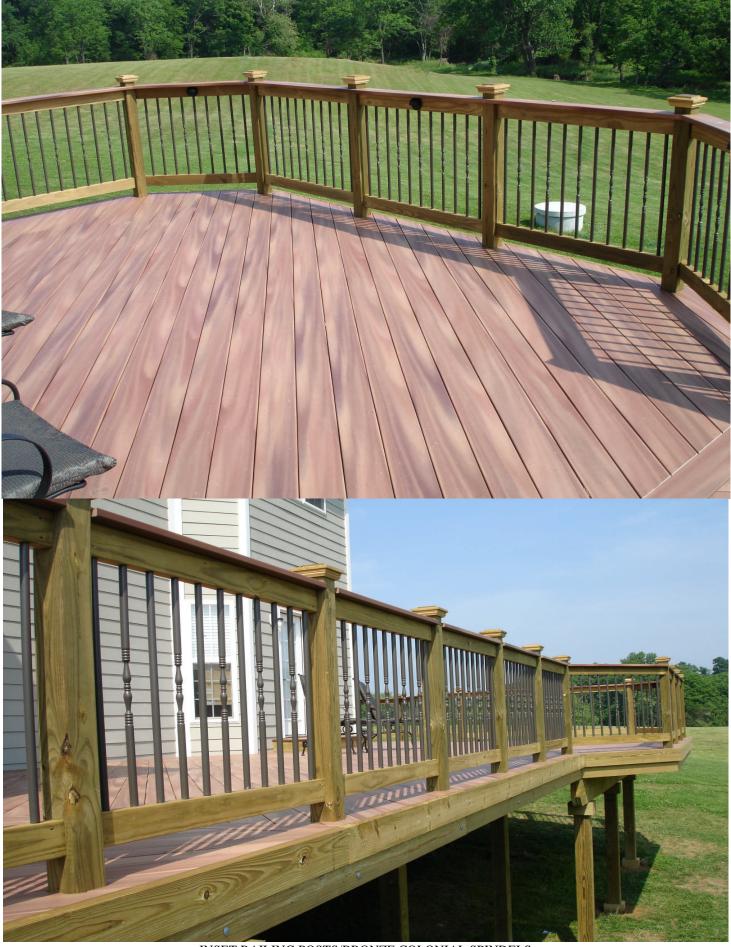

FIBERON JATOBA TROPICS DECKING, BRONZE COLONIAL SPINDELS

INSET RAILING POSTS/BRONZE COLONIAL SPINDELS

UPPER AND LOWER DECK/BLACK SPINDELS