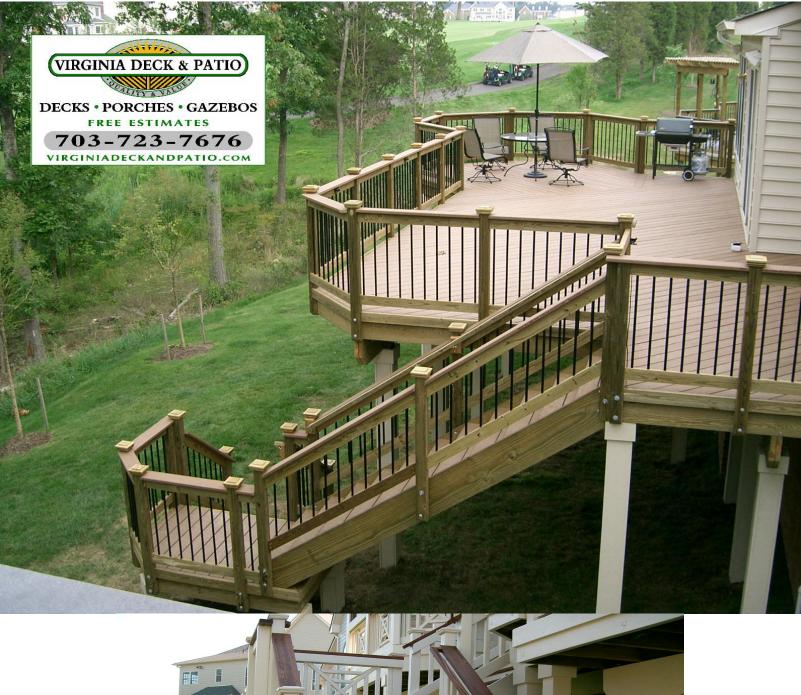

BLACK SPINDELS WITH POST CAPS, AND TREX FLOOR

LIGHTS IN STAIRS

WOOD RAILINGS WITH 6X6 RAILING POSTS INSET/ COMPOSITE FLOOR AND TOP HANDRAIL

BLACK SPINDELS, POST CAPS

WHITE COMPOSITE RAILINGS WITH WHITE METAL SPINDELS, ROUND FIBERGLASS COLUMNS UNDER DECK