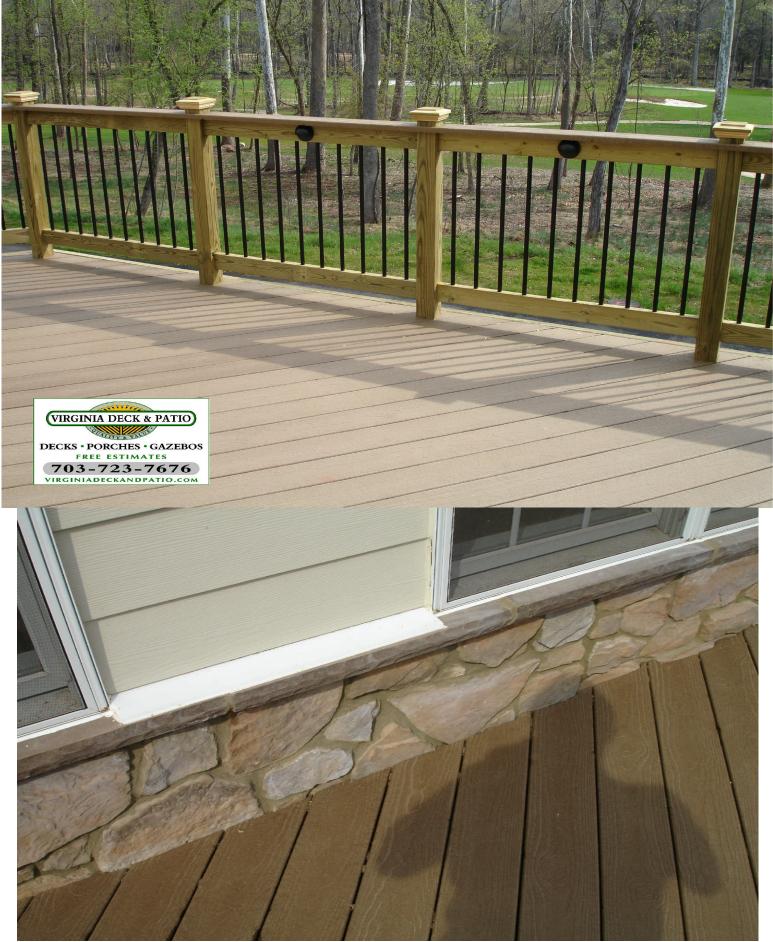

BLACK SPINDELS WITH POST CAPS, AND TREX FLOOR

LIGHTS IN STAIRS

WOOD RAILINGS WITH 6X6 RAILING POSTS INSET/ COMPOSITE FLOOR AND TOP HANDRAIL

BLACK SPINDELS, POST CAPS

WHITE COMPOSITE RAILINGS WITH WHITE METAL SPINDELS, ROUND FIBERGLASS COLUMNS UNDER DECK