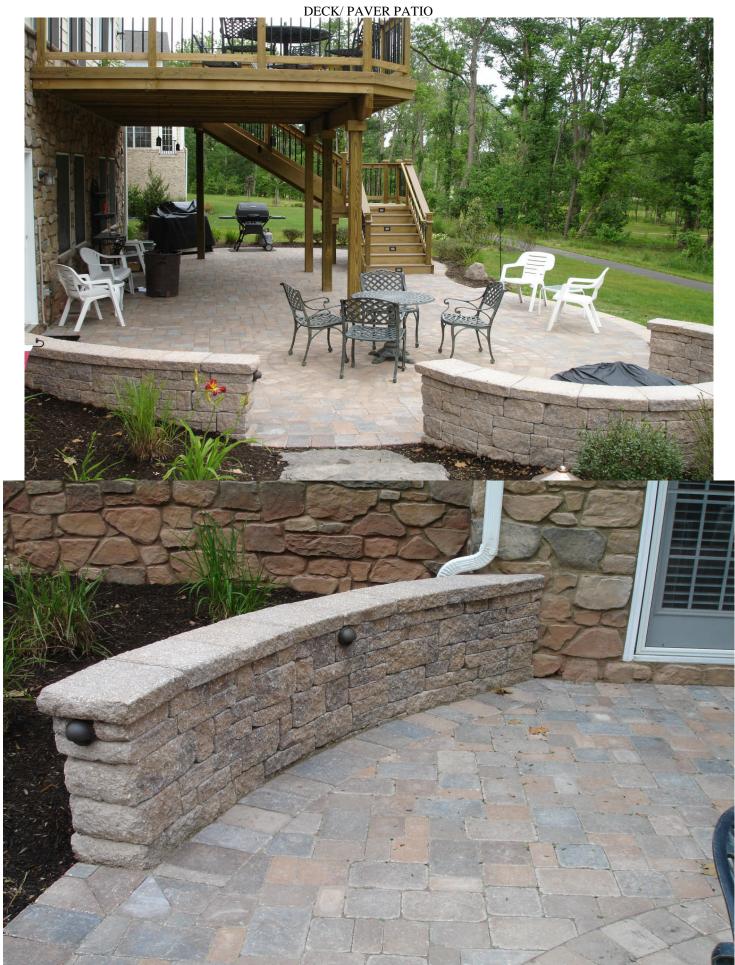

COMPOSITE FLOOR WITH WOOD RAILINGS WITH BLACK SPINDELS (STAINED WHITE)

WHITE COMPOSITE RAIL WITH BLACK SPINDELS, MAGOGHANY CORRECT DECK FLOOR

WHITE VINYL SCREEN PORCH/ BRICK PATIO

PAVER PATIO/ SITTING WALL