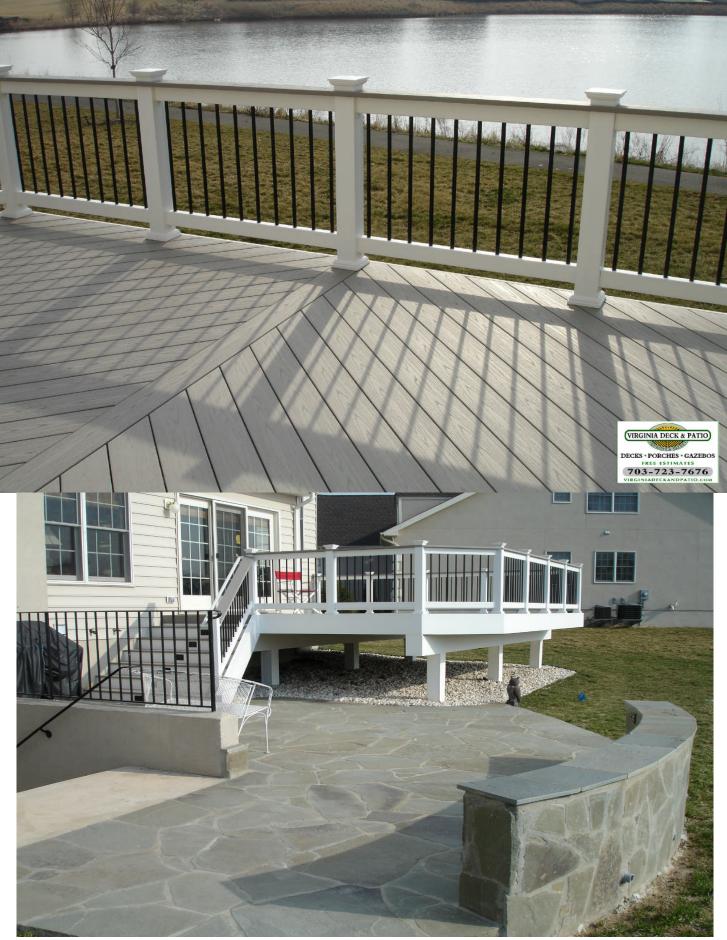

## GABLE END WOOD SCREEN PORCH WITH BLACK SPINDELS ON RAILINGS

WHITE COMPOSITE RAIL WITH BLACK SPINDELS, GRAY PROCELL DEKING WITH HIDDEN FASTNERS

STONE PATIO, GRAVEL UNDER DECK, WHITE VINYL DECK

WOOD RAILS WITH BLACK SPINDELS, POSTS ARE INSET, HIDDEN FASTNER, LIGHTS IN RAILS