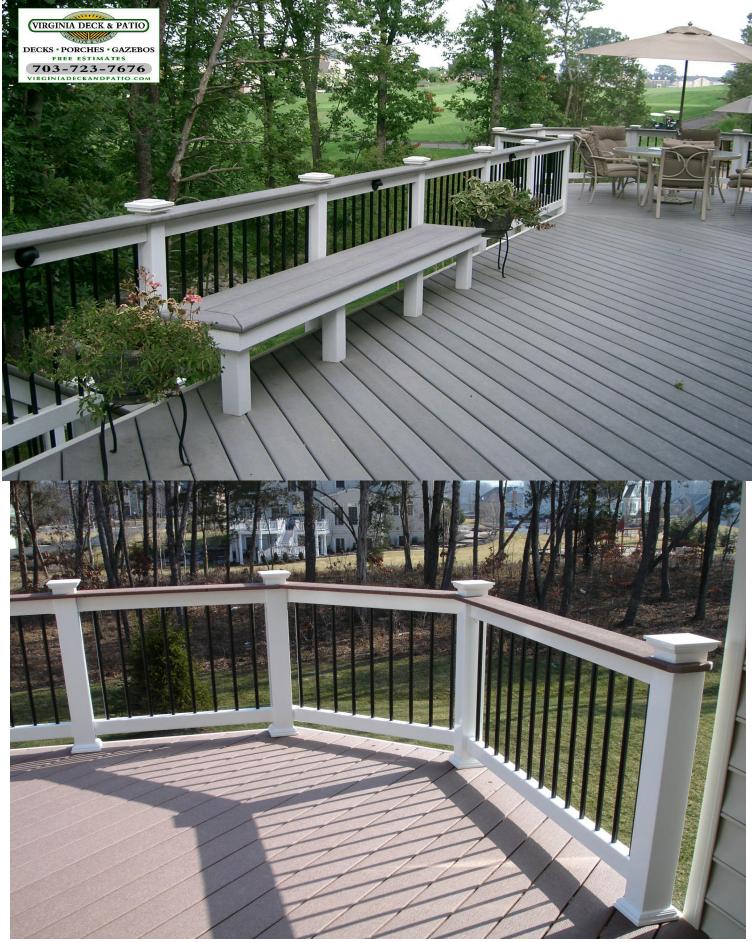

## ALL WHITE COMPOSITE RAILINGS

ALL WHITE COMPOSITE RAILINGS WITH GRAY EVERGRAIN FLOORING

WHITE COMPOSITE RAILS WITH BLACK SPINDELS AND REDWOOD EVERGRAIN ON TOP HANDRAIL, BRICK COLUMNS

SCREEN PORCH WITH HIP ROOF, WOOD TRIM ON PORCH AND WAS STAINED BEIGE