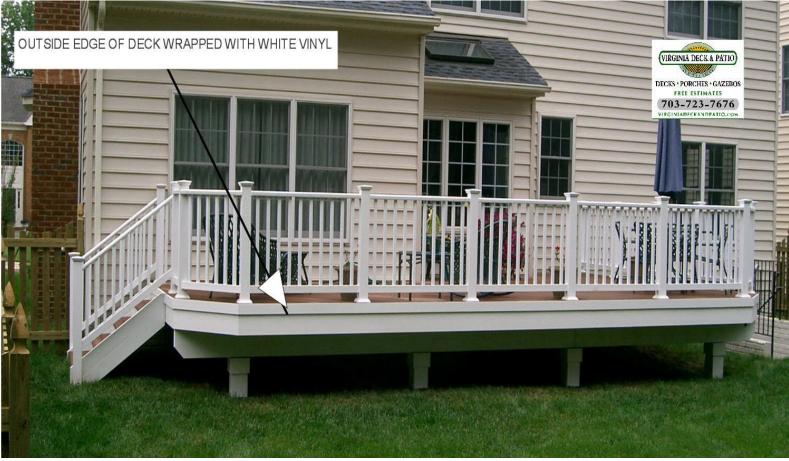

## GABLE END WOOD SCREEN PORCH WITH BLACK SPINDELS ON RAILINGS

WHITE COMPOSITE RAIL WITH BLACK SPINDELS, GRAY PROCELL DEKING WITH HIDDEN FASTNERS

STONE PATIO, GRAVEL UNDER DECK, WHITE VINYL DECK

WOOD RAILS WITH BLACK SPINDELS, POSTS ARE INSET, HIDDEN FASTNER, LIGHTS IN RAILS