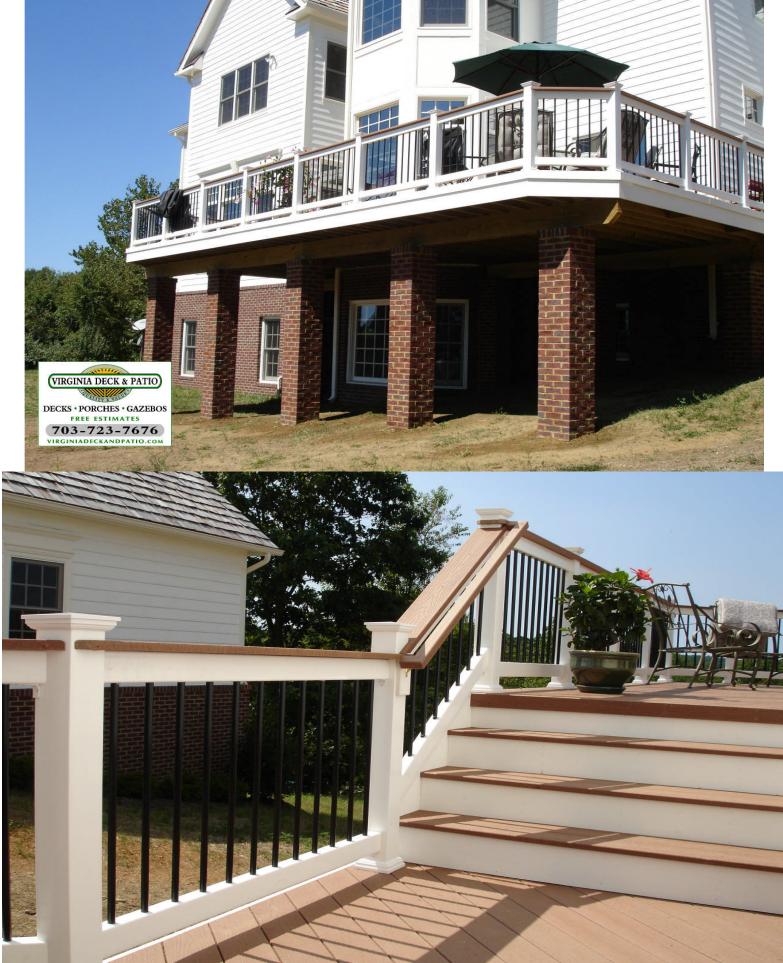

BLACK SPINDELS WITH POST CAPS, AND TREX FLOOR

LIGHTS IN STAIRS

WOOD RAILINGS WITH 6X6 RAILING POSTS INSET/ COMPOSITE FLOOR AND TOP HANDRAIL

BLACK SPINDELS, POST CAPS

WHITE COMPOSITE RAILINGS WITH WHITE METAL SPINDELS, ROUND FIBERGLASS COLUMNS UNDER DECK